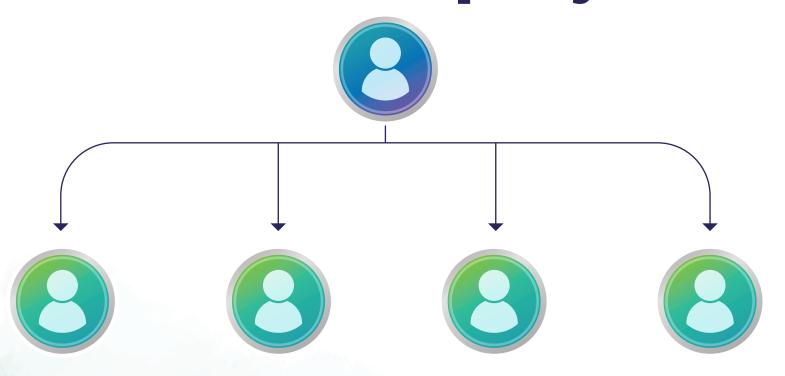

## 10% of Company BP

Minimum 4 Direct & 500 (BP) **Pair Matching** 

YOU WILL GET THIS INCOME TILL YOU STAY WITH THE COMPANY.

SUPER

TABLETS