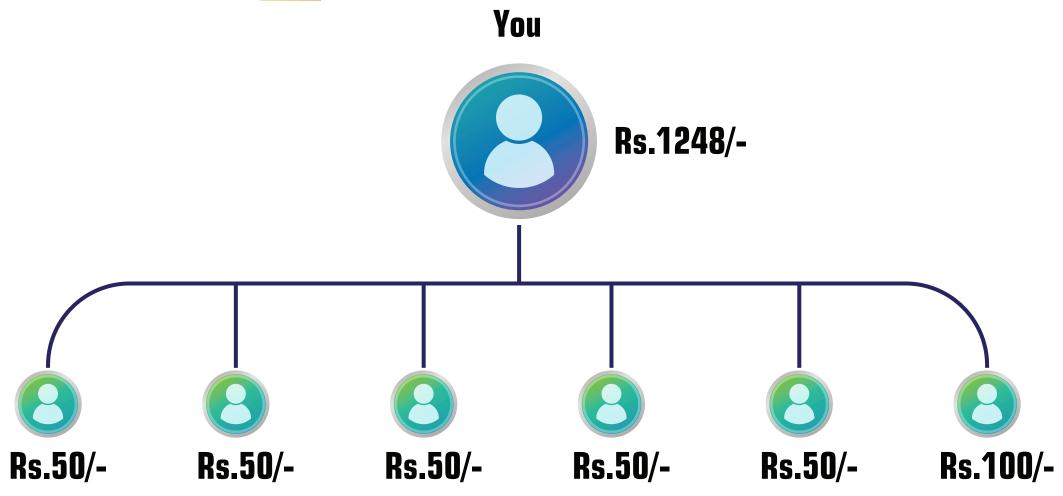

# Activation Amount Rs.1248/-

(SP=1248, BP=50, PV=25)

# Sponsor Income

First 5 sponsors you will Get PV x 2 Times - Rs 50 and after After 5th Sponsor will get PV x 4 Times - Rs 100.

**Matching Bonus Income** 

**1248SP: 1248SP = 1 Token Point** 

1248 sales points match, your income will be 25% of Total Daily Business, which will be Equally Divide by Total Matching points and you will get Income Based on your Matching Points