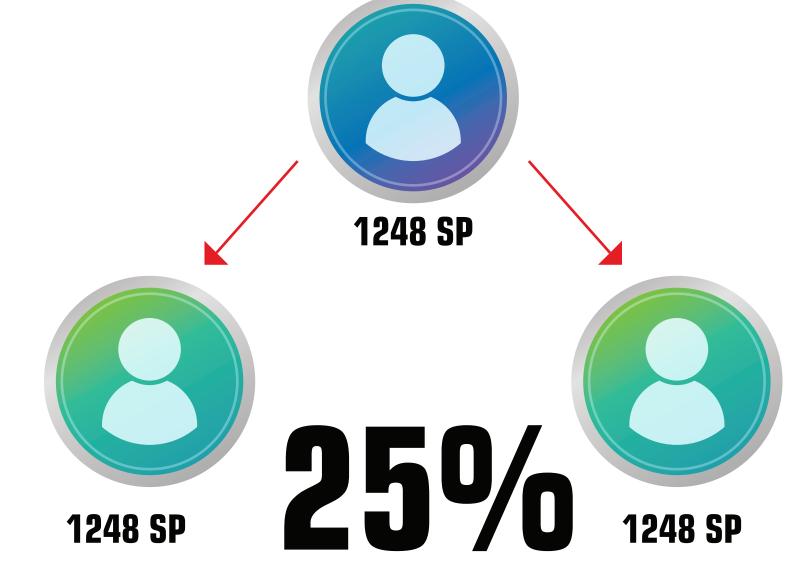

# Sponsor Income

First 5 sponsors you will Get PV x 2 Times - Rs 50 and after After 5th Sponsor will get PV x 4 Times - Rs 100.

**Matching Bonus Income** 

**1248SP: 1248SP = 1 Token Point** 

1248 sales points match, your income will be 25% of Total Daily Business, which will be Equally Divide by Total Matching points and you will get Income Based on your Matching Points

### For Example

1 Token Point = 25% of Total Business / Total Daily Token Point Matching Income = Token Value x Token Points

1st Pair 1:2 /2:1 than 1:1 Onward

\* 6 Direct Sponsor ID Compulsory