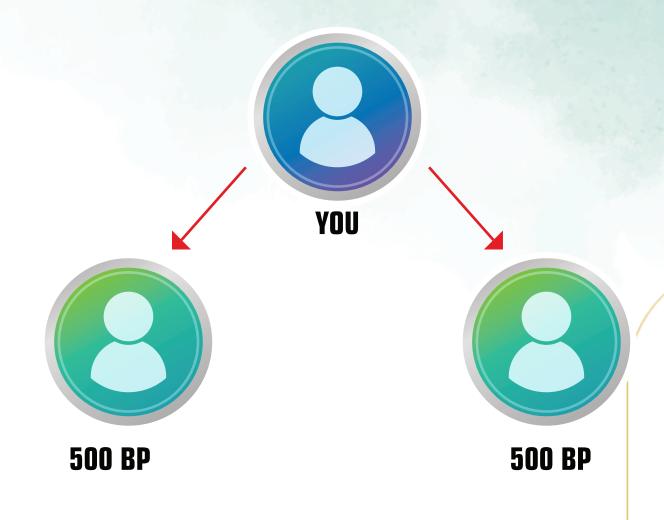

# Sponsor Income

First 5 sponsors you will Get PV x 2 Times - Rs 50 and after After 5th Sponsor will get PV x 4 Times - Rs 100.

**Matching Bonus Income** 

**1248SP: 1248SP = 1 Token Point** 

1248 sales points match, your income will be 25% of Total Daily Business, which will be Equally Divide by Total Matching points and you will get Income Based on your Matching Points