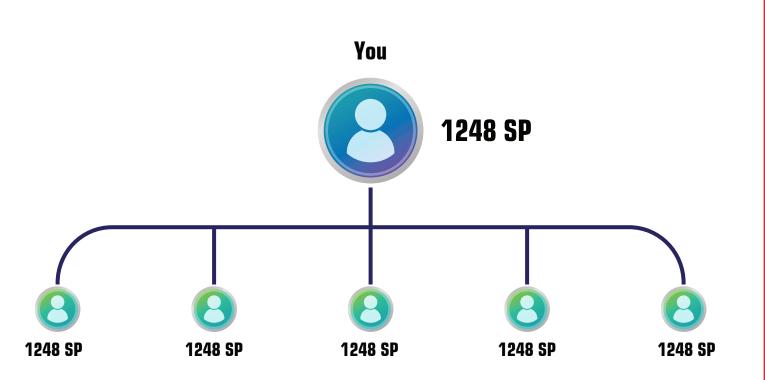

# Sponsor Income

First 5 sponsors you will Get PV x 2 Times - Rs 50 and after After 5th Sponsor will get PV x 4 Times - Rs 100.

**Matching Bonus Income** 

**1248SP: 1248SP = 1 Token Point** 

1248 sales points match, your income will be 25% of Total Daily Business, which will be Equally Divide by Total Matching points and you will get Income Based on your Matching Points

### For Example

1 Token Point = 25% of Total Business / Total Daily Token Point Matching Income = Token Value x Token Points

1st Pair 1:2 /2:1 than 1:1 Onward

\* 6 Direct Sponsor ID Compulsory