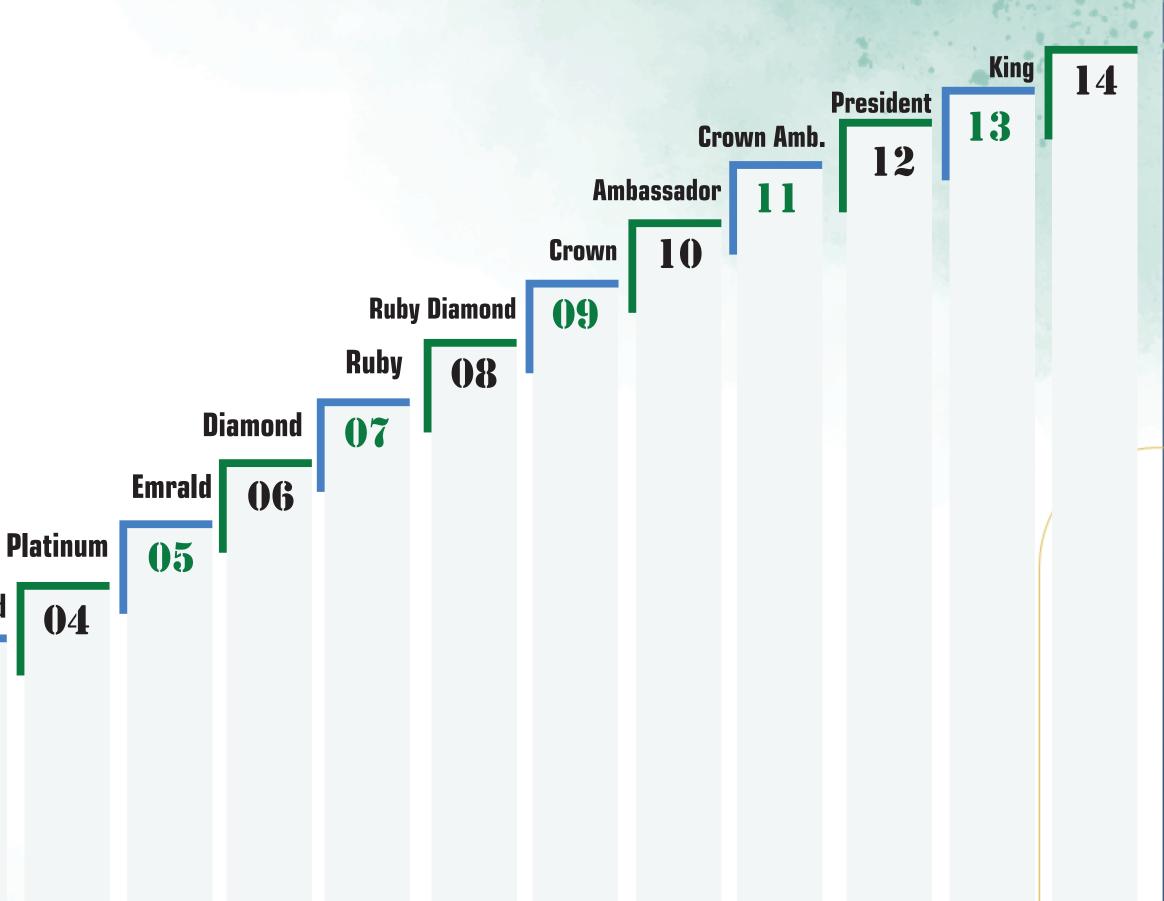

# Career Ladder in Immumetic

Gold

03

Silver

02

**Bronze** 

Star

### **Dist.Rank**

King

Star 2,000 **7,000+2 Star Direct Bronze** Silver 22,000+2 Bronze Direct Gold **62,000+2 Silver Direct Platinum 1,82,000 + 2 Gold Direct 4,82,000+2 Platinum Direct Emerald 14** ,**82**,**000** + **2** Emerald Direct **Diamond 39,82,000+2 Diamond Direct** Ruby **Ruby Diamond** 1,14,82,000 + 3 Ruby Direct Crown 2,94,82,000+3 R. Diamond Direct 8,94,82,000 + 3 Crown Direct **Ambassador** 26,94,82,000 + 3 Amb. Direct Crown Amb. **President** 86,94,82,000+3 C. Amb Direct