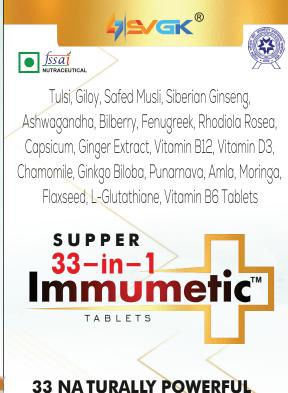

# Ingredients

Ashwagandha

Rhodiola Rosea Extract

Syzygium Cumini Extract

L-Glutathiane

Turmeric

Bilberry Extract

Shatavari

Extract

Vitamin B6

Siberian Ginseng

Ginkgo Biloba Extract

Capsicum Extract

Passion Flower

Azadirachta Indica

Vitamin B12

**Elderberry Extract** 

Flax Seed Extract

Ginger Extract

Gymnema Sylvestre Extract

Fenugreek Extract

V<mark>itamin D3</mark>

V<mark>i</mark>tamin C